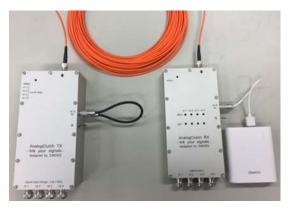

## **Overview**

## Model : MOE-ACTx/Rx

MOE-ACTx/Rx enable to convert the Analog Voltage to Optical signal for the EMC inspection and could transfer the electric signal of EUT (Equipment under test) in chamber room by using Optical-Fiber to the outside measurement equipment. The radiation noise of this analog clutch is suppressed as much as possible not to influence EMC inspection.